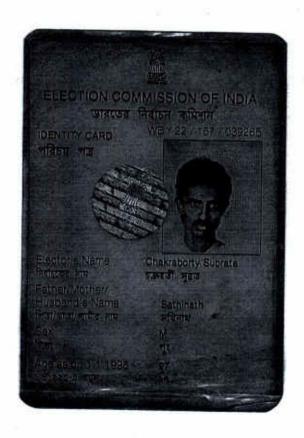

| Name                                                                                                                                                                             | Photo               | Finger Print      | Signature     |
|----------------------------------------------------------------------------------------------------------------------------------------------------------------------------------|---------------------|-------------------|---------------|
| Subrata Chakraborty Son of Late Satinath Chakraborty Date of Execution - 21/01/2020, , Admitted by: Self, Date of Admission: 21/01/2020, Place of Admission of Execution: Office |                     |                   | Duene currery |
| Siddha Dark COA D. J. C.                                                                                                                                                         | Jan 21 2020 12:54PM | LTI<br>21/01/2020 | 21/01/2020    |

Siddha Park, 99A, Park Street, P.O:- Park Street, P.S:- Park Street, Kolkata, District:-Kolkata, West Bengal, India, PIN - 700016, Sex: Male, By Caste: Hindu, Occupation: Service, Citizen of: India, , PAN No.:: AELPC8428D, Aadhaar No Not Provided Status: Representative, Representative of: Siddha Town Baruipur LLP (as Authorised Signatory)